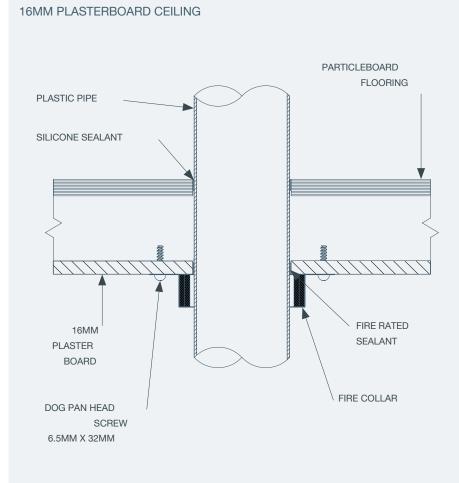

Fixing: Collars tested using 6.5mm x 32mm dog pan head screw anchors

Tested using a 190mm deep timber framing with one layer of 16mm fire rated plasterboard on the exposed side of the frame and 19mm particleboard flooring on the unexposed side of the frame. A total floor-ceiling thickness of 225mm. Fire collars are fixed using 6.5mm x 32mm Dog Pan Head Screws directly into plasterboard - not fixed into framing or studs. Fire rated sealant is applied in the space between the pipe and plasterboard on the exposed face and silicone sealant between the pipe and particleboard flooring on the unexposed face.

## PLASTERBOARD CEILING INSTALLATION DETAILS: