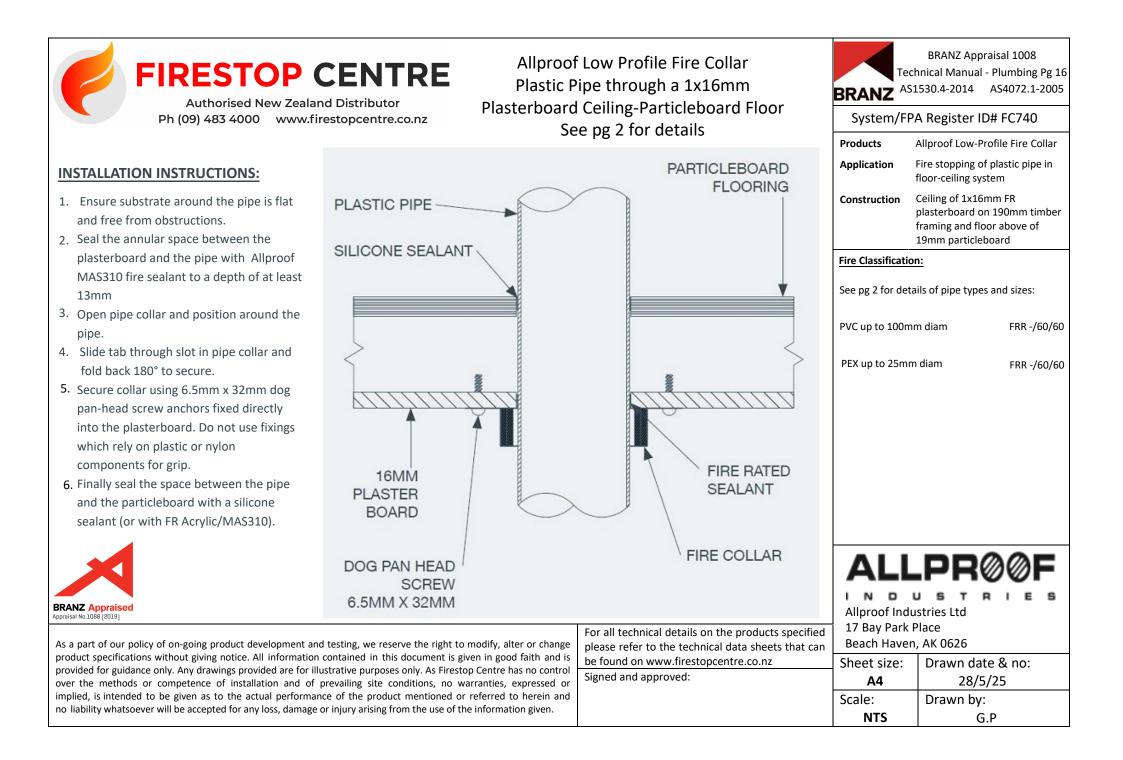

Fixing: Collars tested using 6.5mm x 32mm dog pan head screw anchors

Tested using a 190mm deep timber framing with one layer of 16mm fire rated plasterboard on the exposed side of the frame and 19mm particleboard flooring on the unexposed side of the frame. A total floor-ceiling thickness of 225mm. Fire collars are fixed using 6.5mm x 32mm Dog Pan Head Screws directly into plasterboard - not fixed into framing or studs. Fire rated sealant is applied in the space between the pipe and plasterboard on the exposed face and silicone sealant between the pipe and particleboard flooring on the unexposed face.

## PLASTERBOARD CEILING INSTALLATION DETAILS: